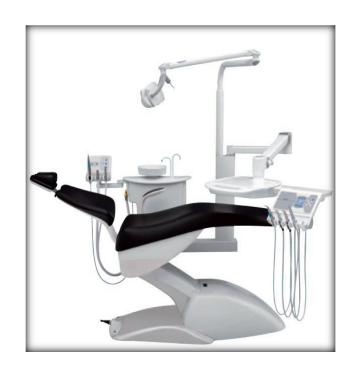

## **U 1303 DENTAL UNIT**

### **UNIT DESCRIPTION**

#### **Dentist Side:**

- 1 High Speed Fiber Optic Module with hand piece included (W&H).
- 1 High Speed Module with hand piece included (W&H).
- 1 MICRO MOTOR with MICROMOTOR, STRAIGHT and CONTRA ANGLE Included (W&H).
- Module for ultrasonic scalar with (SATELEC) scalar included.
- 1 Three Way Syringe
- X-Ray Viewer (5x5 cm)

#### **Assistant Side:**

- Control Panel for Assistant
- 1 High Volume Suction Module
- 1 Saliva Ejector (Low Volume Suction)
- Light cure from SATALEC included.
- LED Dental Light (Solaris)
- Dentist Stool Ei-UD
- Assistant Stool Ei-UD
- Durr Compressor (Free of Charge)
- Durr Suction (Free of Charge)
- Seamless Upholstery